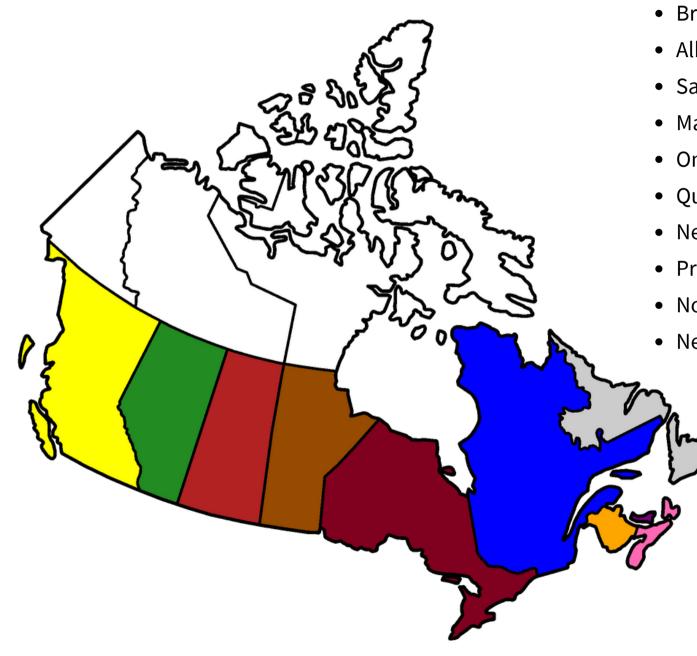

# Colour each province, following the instructions below:

- British Columbia (yellow)
- Alberta (brown)
- Saskatchewan (burgundy)
- Manitoba (green)
- Ontario (red)
- Quebec (blue)
- New Brunswick (orange)
- Prince Edward Island (purple)
- Nova Scotia (pink)
- Newfoundland and Labrador (grey)